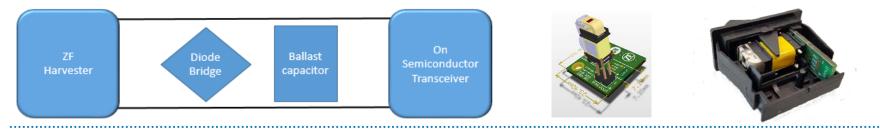

### **Overview**

- Energy Harvesting Generator from ZF Switches & Sensors (monostable and bistable are available)
- Lowest power BLE5.0 Transceiver Chip from ON Semiconductor
- The SOC solution allows designers to develop bespoke wireless control solutions