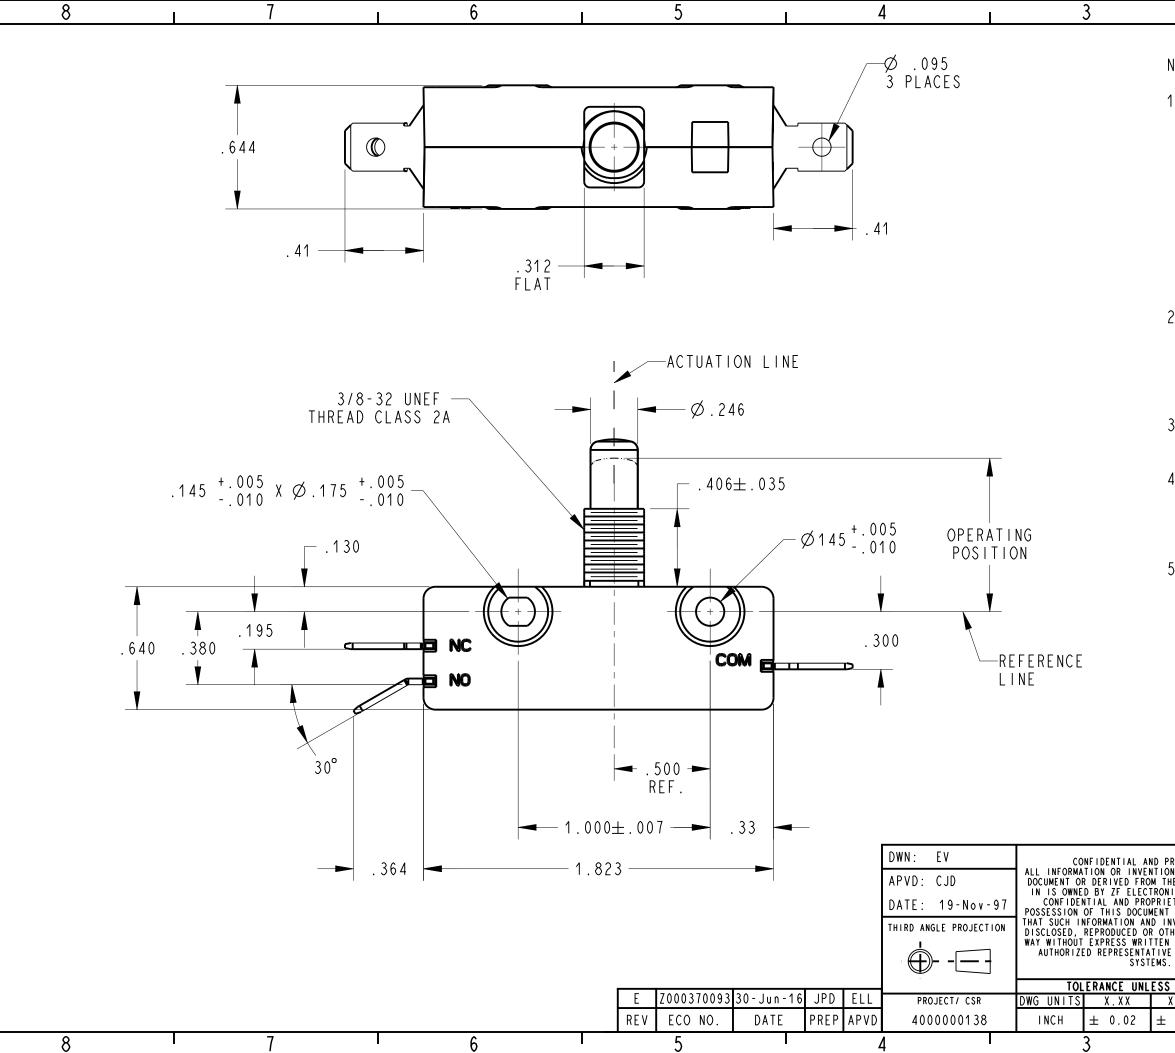

F

Ε

D

\_

С

В

Α

|                                                                                                                                                                                           | 2                                                                                 | <u> </u>                                                              |
|-------------------------------------------------------------------------------------------------------------------------------------------------------------------------------------------|-----------------------------------------------------------------------------------|-----------------------------------------------------------------------|
| NOTES (U                                                                                                                                                                                  | NLESS OTHERWISE                                                                   | SPECIFIED):                                                           |
| REST<br>PRE-T<br>OPERA<br>OVER<br>MOVEM                                                                                                                                                   |                                                                                   | S<br>.875 MAX.<br>.050 MAX.<br>.782 TO .842<br>.218 MIN.<br>.015 MAX. |
| ACTUATI                                                                                                                                                                                   | RACTERISTICS ARE<br>ON LINE AND MEAS<br>ERENCE LINE.                              |                                                                       |
| 15 AM<br>3/4 H                                                                                                                                                                            | ELECTRICAL RATIN<br>PS 125/250 VAC<br>.P 125 VAC<br>H.P. 250 VAC<br>8VDC          | G<br>                                                                 |
| 3. TERMI<br>.250 W                                                                                                                                                                        | NALS COMMON, N.O<br>IDTH x .032 THI                                               | CKNESS.                                                               |
| REQUI<br>RECOG<br>UNDER                                                                                                                                                                   | NIZED TO U.S. AN<br>REMENTS UNDER TH<br>NITION PROGRAM O<br>WRITERS LABORATO      | E COMPONENT<br>F<br>RIES. INC.                                        |
| 5. TEMPE                                                                                                                                                                                  | RATURE RATING -                                                                   | 40°C TO +105°C<br>C                                                   |
| S                                                                                                                                                                                         | HOWN IN A NON CL                                                                  | .INCHED STATE<br>SCALE 1:1                                            |
| PROPRIETARY:<br>ONS CONTAINED I<br>THE INFORMATION<br>NIC SYSTEMS, AN<br>IETARY. REVIEW (<br>T INDICATES AGR<br>INVENTIONS WILL<br>THERWISE USED I<br>N PERMISSION FR<br>VE OF ZF ELECTRO | THERE<br>D IS<br>OR<br>IELEMENT<br>NOT BE<br>N ANY<br>OM AN<br>NAME / DESCRIPTION | ZF Electronic Systems PLEASANT PRAIRIE, WI 53158                      |
|                                                                                                                                                                                           | GLES B ITEM NO<br>5.0° SCALE: 2:<br>2                                             | 0E13-00M0                                                             |