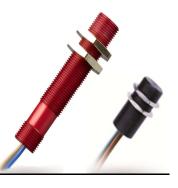

#### Description

The MP1 Series sensors are one-piece non-contact solid-state position sensors. The sensors operate through the use of Hall Effect technology with magnetic fields generated by permanent magnets. They provide a sinking current output.

#### **Products**

| Part Number                                                                                                                                                                                                                                                                                                                                                                                                                                                                                                                                                                                                                                                                                                                                                                                                                                                                                                                                                                                                                                                                                                                                                                                                                                                                                                                                                                                                                                                                                                                                                                                                                                                                                                                                                                                                                                                                                                                                                                                                                                                                                                                   | Housing Color | Termination  |  |  |
|-------------------------------------------------------------------------------------------------------------------------------------------------------------------------------------------------------------------------------------------------------------------------------------------------------------------------------------------------------------------------------------------------------------------------------------------------------------------------------------------------------------------------------------------------------------------------------------------------------------------------------------------------------------------------------------------------------------------------------------------------------------------------------------------------------------------------------------------------------------------------------------------------------------------------------------------------------------------------------------------------------------------------------------------------------------------------------------------------------------------------------------------------------------------------------------------------------------------------------------------------------------------------------------------------------------------------------------------------------------------------------------------------------------------------------------------------------------------------------------------------------------------------------------------------------------------------------------------------------------------------------------------------------------------------------------------------------------------------------------------------------------------------------------------------------------------------------------------------------------------------------------------------------------------------------------------------------------------------------------------------------------------------------------------------------------------------------------------------------------------------------|---------------|--------------|--|--|
| MP100502*                                                                                                                                                                                                                                                                                                                                                                                                                                                                                                                                                                                                                                                                                                                                                                                                                                                                                                                                                                                                                                                                                                                                                                                                                                                                                                                                                                                                                                                                                                                                                                                                                                                                                                                                                                                                                                                                                                                                                                                                                                                                                                                     | Red           | 20 AWG x 1 m |  |  |
| MP100701                                                                                                                                                                                                                                                                                                                                                                                                                                                                                                                                                                                                                                                                                                                                                                                                                                                                                                                                                                                                                                                                                                                                                                                                                                                                                                                                                                                                                                                                                                                                                                                                                                                                                                                                                                                                                                                                                                                                                                                                                                                                                                                      | Black         | 20 AWG x 1 m |  |  |
| where the test of the state of |               |              |  |  |