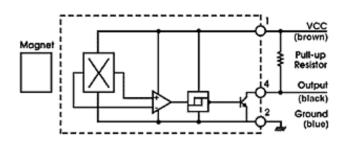

#### **Open Collector Sinking Block Diagram**

#### **Typical Applications**

- Door position & interlock
- Limit switch
- Flow/speed
- Home security
- Pedal switch

Note: An external pull-up resistor is required, the value of which is dependent on the supply voltage. The resistor should be connected between the output and Vcc. Refer to the wiring diagram for lead colors or pin numbering as applicable.