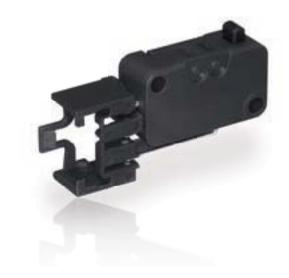

## D4 MINIATURE SWITCH WITH RAST 2.5 CONNECTOR

D4 miniature switch with RAST 2.5 connector RAST 2.5 connection technology with integrated connector housing for external locking. Connector keying: R2.5/2-3adef according to RAST 2.5-Standard

- Case-sided wire direction
- Preferred connecting system in the white goods industry
- Cost-effective plug-system for the standardization of wire harness assemblies