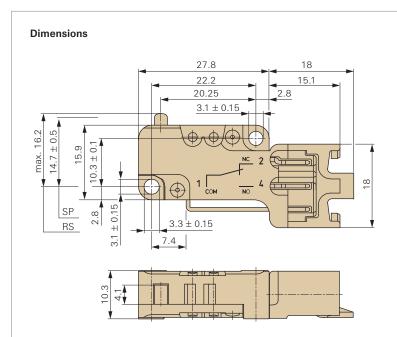

All other technical specifications are identical with D4 miniature switch (please see page 10)

Dimensions in mm